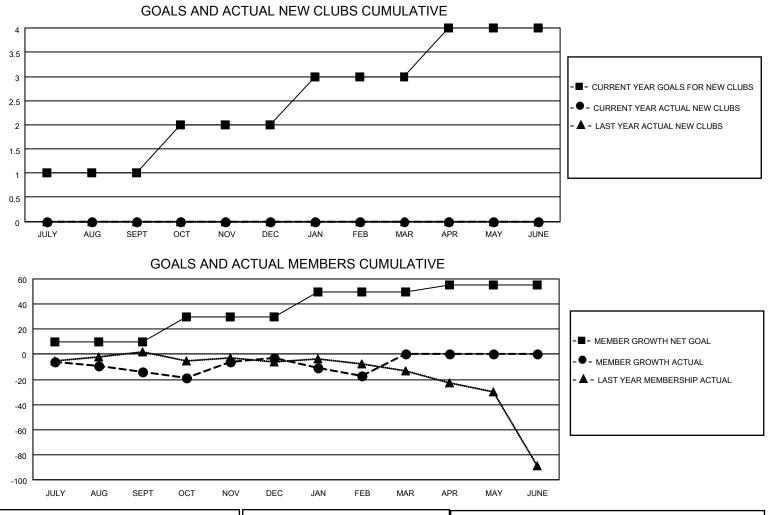

## LOCATION NETHERLANDS

District 110CW

Results as of: 2/28/2022

| Clubs                 |               |           |               | Members               |                        |                         |                                                    |
|-----------------------|---------------|-----------|---------------|-----------------------|------------------------|-------------------------|----------------------------------------------------|
| RESULTS FOR 2021-2022 |               |           |               | RESULTS FOR 2021-2022 |                        |                         |                                                    |
| QUARTER               | NEW CLUB GOAL | NEW CLUBS | DROPPED CLUBS | QUARTER               | BER GROWTH NET<br>GOAL | MEMBER GROWTH<br>ACTUAL | DROPPED<br>MEMBERS ACTUAL<br>(including transfers) |
| JULY/AUG/SEPT         | 1             | 0         | 1             | JULY/AUG/SEPT         | 10                     | 10                      | 19                                                 |
| OCT/NOV/DEC           | 1             | 0         | 0             | OCT/NOV/DEC           | 20                     | 31                      | 15                                                 |
| JAN/FEB/MAR           | 1             | 0         | 0             | JAN/FEB/MAR           | 20                     | 3                       | 17                                                 |
| APR/MAY/JUNE          | 1             | 0         | 0             | APR/MAY/JUNE          | 5                      | 0                       | 0                                                  |